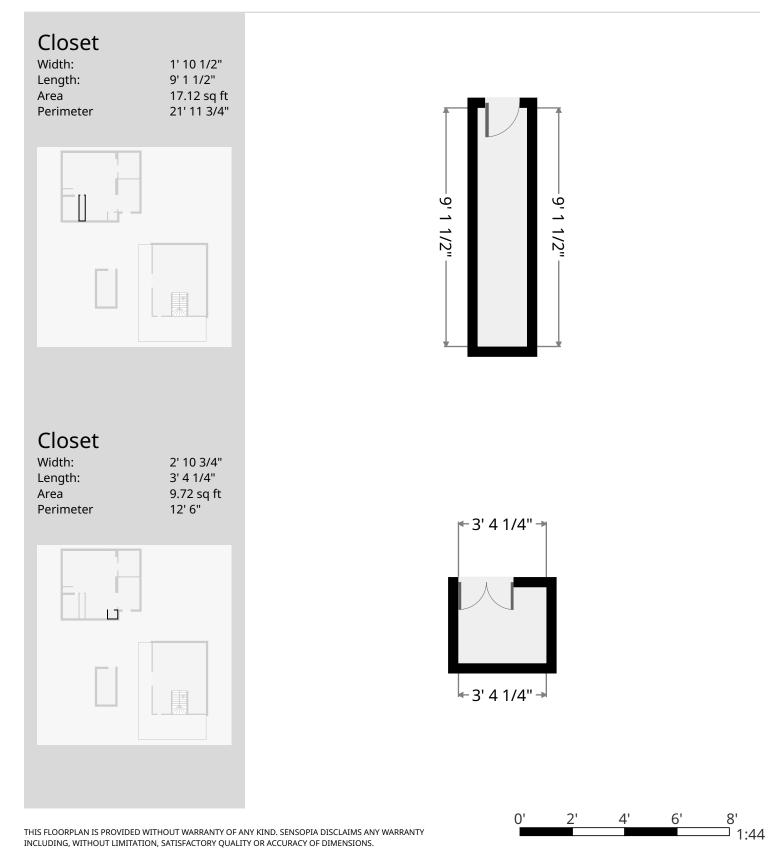

## Other Width: 2' 1/4" Length: 3' 9 1/4" Area 7.62 sq ft 11' 7" Perimeter - 3' 9 1/4" -**-** 3' 9 1/4" → Bathroom 5' 9" -Width: 5' 9" 4' 4 3/4" -Length: 8' 7 3/4" 49.69 sq ft Area 28' 9 1/2" Perimeter 8' 7 3/4" 8' 7 3/4" 5' 9" -6' 2' 4'