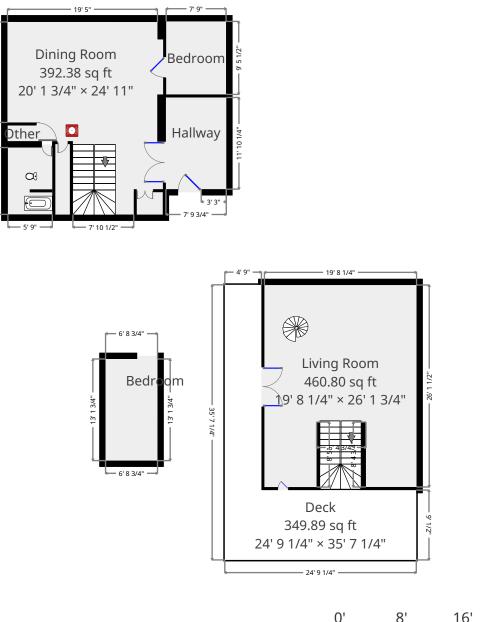

#### **Statistics**

Area: 1444 sq ft 1 Floor 2 Bedrooms 1 Bathroom

#### Ground Floor

THIS FLOORPLAN IS PROVIDED WITHOUT WARRANTY OF ANY KIND. SENSOPIA DISCLAIMS ANY WARRANTY INCLUDING, WITHOUT LIMITATION, SATISFACTORY QUALITY OR ACCURACY OF DIMENSIONS.