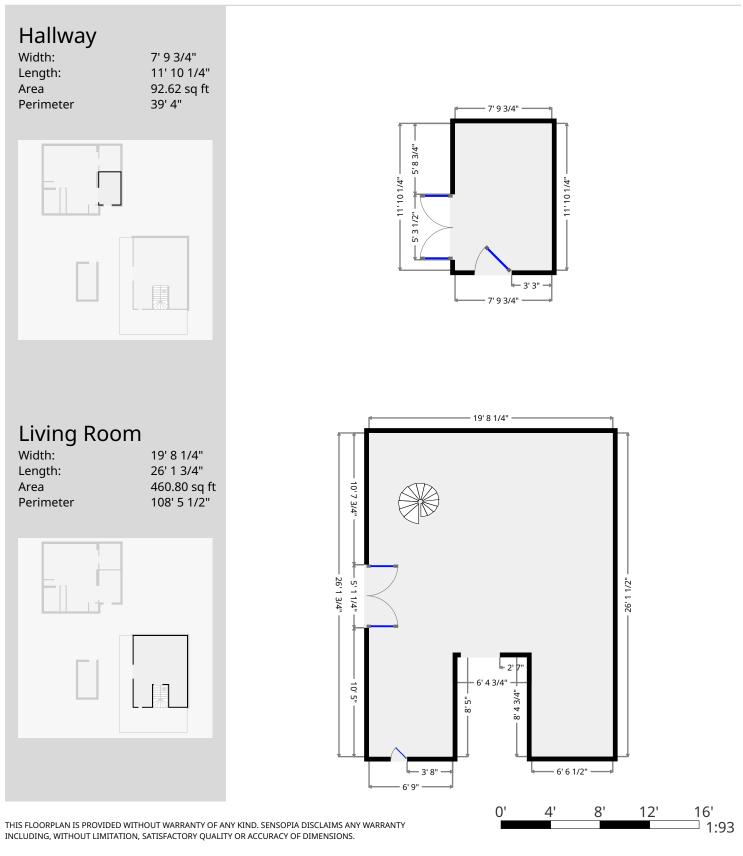

TISFACTORY QUALITY OR ACCURACY OF DIMENSIONS.





### Bedroom

| Width:    | 7' 9"       |
|-----------|-------------|
| Length:   | 9' 5 1/2"   |
| Area      | 73.21 sq ft |
| Perimeter | 34' 4 3/4"  |





THIS FLOORPLAN IS PROVIDED WITHOUT WARRANTY OF ANY KIND. SENSOPIA DISCLAIMS ANY WARRANTY INCLUDING, WITHOUT LIMITATION, SATISFACTORY QUALITY OR ACCURACY OF DIMENSIONS.



## Other Width: 2' 1/4" Length: 3' 9 1/4" Area 7.62 sq ft 11' 7" Perimeter - 3' 9 1/4" -**-** 3' 9 1/4" → Bathroom 5' 9" -Width: 5' 9" 4' 4 3/4" -Length: 8' 7 3/4" 49.69 sq ft Area 28' 9 1/2" Perimeter 8' 7 3/4" 8' 7 3/4" 5' 9" -6' 2' 4'

THIS FLOORPLAN IS PROVIDED WITHOUT WARRANTY OF ANY KIND. SENSOPIA DISCLAIMS ANY WARRANTY INCLUDING, WITHOUT LIMITATION, SATISFACTORY QUALITY OR ACCURACY OF DIMENSIONS.

0'

1:43







THIS FLOORPLAN IS PROVIDED WITHOUT WARRANTY OF ANY KIND. SENSOPIA DISCLAIMS ANY WARRANTY INCLUDING, WITHOUT LIMITATION, SATISFACTORY QUALITY OR ACCURACY OF DIMENSIONS.





THIS FLOORPLAN IS PROVIDED WITHOUT WARRANTY OF ANY KIND. SENSOPIA DISCLAIMS ANY WARRANTY INCLUDING, WITHOUT LIMITATION, SATISFACTORY QUALITY OR ACCURACY OF DIMENSIONS.