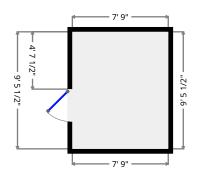

### Bedroom

| Width:    | 7' 9"       |
|-----------|-------------|
| Length:   | 9' 5 1/2"   |
| Area      | 73.21 sq ft |
| Perimeter | 34' 4 3/4"  |

THIS FLOORPLAN IS PROVIDED WITHOUT WARRANTY OF ANY KIND. SENSOPIA DISCLAIMS ANY WARRANTY INCLUDING, WITHOUT LIMITATION, SATISFACTORY QUALITY OR ACCURACY OF DIMENSIONS.