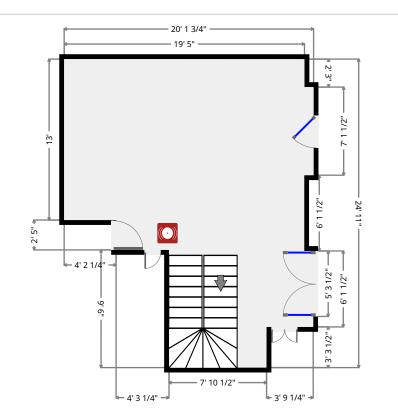

## Other Width: 2' 1/4" Length: 3' 9 1/4" Area 7.62 sq ft 11' 7" Perimeter - 3' 9 1/4" -**-** 3' 9 1/4" → Bathroom 5' 9" -Width: 5' 9" 4' 4 3/4" -Length: 8' 7 3/4" 49.69 sq ft Area 28' 9 1/2" Perimeter 8' 7 3/4" 8' 7 3/4" 5' 9" -6' 2' 4'