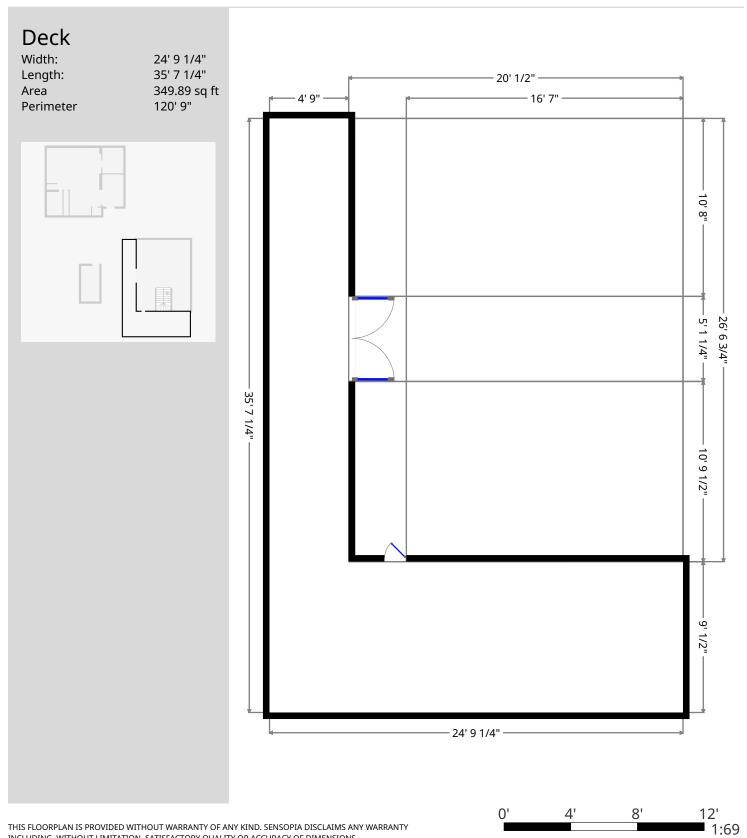

| Perimeter | 34' 4 3/4"  |





THIS FLOORPLAN IS PROVIDED WITHOUT WARRANTY OF ANY KIND. SENSOPIA DISCLAIMS ANY WARRANTY INCLUDING, WITHOUT LIMITATION, SATISFACTORY QUALITY OR ACCURACY OF DIMENSIONS.



## Other Width: 2' 1/4" Length: 3' 9 1/4" Area 7.62 sq ft 11' 7" Perimeter - 3' 9 1/4" -**-** 3' 9 1/4" → Bathroom 5' 9" -Width: 5' 9" 4' 4 3/4" -Length: 8' 7 3/4" 49.69 sq ft Area 28' 9 1/2" Perimeter 8' 7 3/4" 8' 7 3/4" 5' 9" -6' 2' 4'

THIS FLOORPLAN IS PROVIDED WITHOUT WARRANTY OF ANY KIND. SENSOPIA DISCLAIMS ANY WARRANTY INCLUDING, WITHOUT LIMITATION, SATISFACTORY QUALITY OR ACCURACY OF DIMENSIONS.

0'

1:43







THIS FLOORPLAN IS PROVIDED WITHOUT WARRANTY OF ANY KIND. SENSOPIA DISCLAIMS ANY WARRANTY INCLUDING, WITHOUT LIMITATION, SATISFACTORY QUALITY OR ACCURACY OF DIMENSIONS.





THIS FLOORPLAN IS PROVIDED WITHOUT WARRANTY OF ANY KIND. SENSOPIA DISCLAIMS ANY WARRANTY INCLUDING, WITHOUT LIMITATION, SATISFACTORY QUALITY OR ACCURACY OF DIMENSIONS.