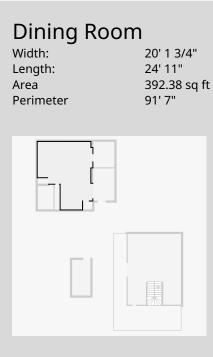

#### **Statistics**

Area: 1444 sq ft 1 Floor 2 Bedrooms 1 Bathroom

#### Ground Floor



THIS FLOORPLAN IS PROVIDED WITHOUT WARRANTY OF ANY KIND. SENSOPIA DISCLAIMS ANY WARRANTY INCLUDING, WITHOUT LIMITATION, SATISFACTORY QUALITY OR ACCURACY OF DIMENSIONS.





### Bedroom

| Width:    | 7' 9"       |
|-----------|-------------|
| Length:   | 9' 5 1/2"   |
| Area      | 73.21 sq ft |
| Perimeter | 34' 4 3/4"  |





THIS FLOORPLAN IS PROVIDED WITHOUT WARRANTY OF ANY KIND. SENSOPIA DISCLAIMS ANY WARRANTY INCLUDING, WITHOUT LIMITATION, SATISFACTORY QUALITY OR ACCURACY OF DIMENSIONS.



## Other Width: 2' 1/4" Length: 3' 9 1/4" Area 7.62 sq ft 11' 7" Perimeter - 3' 9 1/4" -**-** 3' 9 1/4" → Bathroom 5' 9" -Width: 5' 9" 4' 4 3/4" -Length: 8' 7 3/4" 49.69 sq ft Area 28' 9 1/2" Perimeter 8' 7 3/4" 8' 7 3/4" 5' 9" -6' 2' 4'

THIS FLOORPLAN IS PROVIDED WITHOUT WARRANTY OF ANY KIND. SENSOPIA DISCLAIMS ANY WARRANTY INCLUDING, WITHOUT LIMITATION, SATISFACTORY QUALITY OR ACCURACY OF DIMENSIONS.

0'

1:43







THIS FLOORPLAN IS PROVIDED WITHOUT WARRANTY