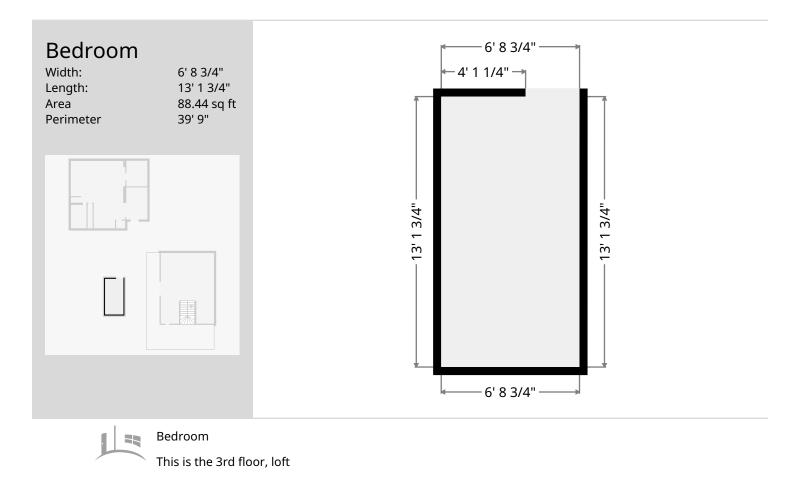

### Bedroom

| Width:    | 7' 9"       |
|-----------|-------------|
| Length:   | 9' 5 1/2"   |
| Area      | 73.21 sq ft |
| Perimeter | 34' 4 3/4"  |

THIS FLOORPLAN IS PROVIDED WITHOUT WARRANTY OF ANY KIND. SENSOPIA DISCLAIMS ANY WARRANTY INCLUDING, WITHOUT LIMITATION, SATISFACTORY QUALITY OR ACCURACY OF DIMENSIONS.